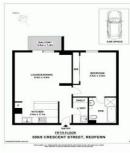

## C509/8 Crescent Street REDFERN NSW

Situated on the 5th level of the Caley building in the popular Allen Jack &Cottier award winning Moore Park Gardens complex. This 1 b/r apartment all on one level features:

- . Open plan living
- . Formal lounge/dining area
- . Modern kitchen with dishwasher and gas cooking
- . One large bedroom with built-ins
- . Security undercover parking
- . Ideal home or investment

Resort style facilities including on-site security, 25m lap pool, gymnasium & sauna.