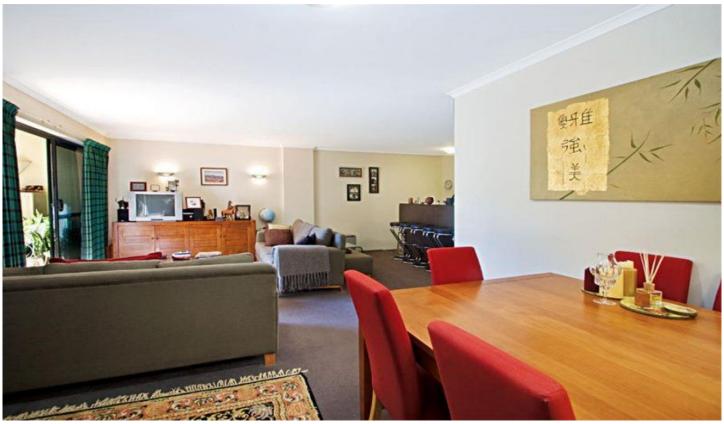

. Open plan living with air conditioning

. Galley kitchen, with Smeg appliances & gas cooking

. Two large bedrooms, both with built-ins

96.53 sqm.incl. balcony

One full bathroom with shower and bath

Security Undercover Parking, lots of visitors