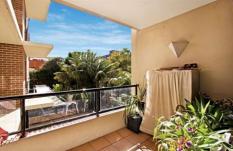

. Open plan living with air conditioning

. Galley kitchen, with Smeg appliances & gas cooking

. Two large bedrooms, both with built-ins

96.53 sqm.incl. balcony

One full bathroom with shower and bath

Security Undercover Parking, lots of visitors