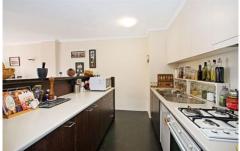

. Open plan living with air conditioning

. Galley kitchen, with Smeg appliances & gas cooking

. Two large bedrooms, both with built-ins

96.53 sqm.incl. balcony

One full bathroom with shower and bath

Security Undercover Parking, lots of visitors