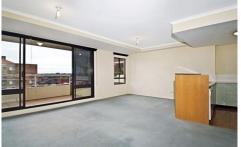

Situated in the popular 'Grosvenor' building the apartment features:

- . Popular split level layout
- . Spacious living area opening to northerly balcony
- . Two large bedrooms, both with built-ins
- . Secure Parking
- . Modern kitchen with dishwasher, gas cook tops.
- . Two bathrooms