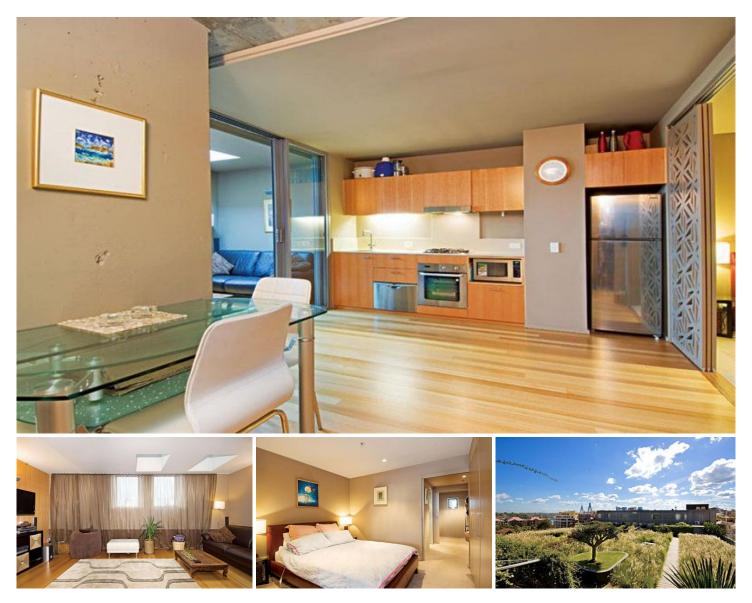

## 501/320 Harris Street PYRMONT NSW

This New York loft style apartment situated on 5th level of MCentral could be the one you've been waiting for. An excellent layout offering space and open plan living, gourmet kitchen with caesar stone bench tops and stainless steel appliances, dishwasher, microwave, gas cooking, ducted air conditioning and polished floorboards. Loft style bedroom with built-ins, separate study area. MCentral offers on-site management, security building, an award winning roof-top garden with BBQ and entertaining area, undercover walkway through to Darling Harbour, restaurants and Monorail. A relaxed style of living yet so close to CBD.

Ideal home or investment. FOR PRIVATE VIEWING CONTACT SUE SHERER ON 0411 804 925.

1 🛤 1 🚔 1 🚘

View : https://www.shearerproperty.com.au/sale/nsw/sy dney-city/pyrmont/residential/apartment/5823159