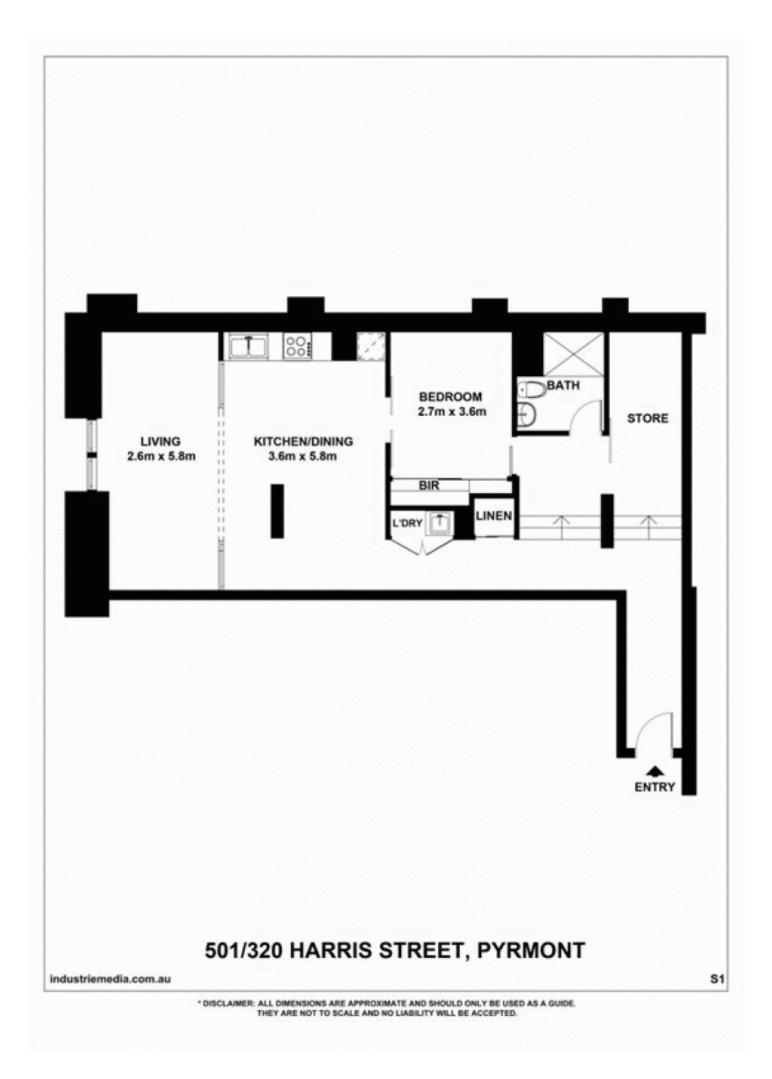

## 501/320 Harris Street PYRMONT NSW

This New York loft style apartment situated on 5th level of MCentral could be the one you've been waiting for. An excellent layout offering space and open plan living, gourmet kitchen with caesar stone bench tops and stainless steel appliances, dishwasher, microwave, gas cooking, ducted air conditioning and polished floorboards. Loft style bedroom with built-ins, separate study area. MCentral offers on-site management, security building, an award winning roof-top garden with BBQ and entertaining area, undercover walkway through to Darling Harbour, restaurants and Monorail. A relaxed style of living yet so close to CBD.