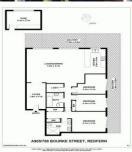

Level 9/A905 780 Bourke Street REDFERN NSW

An opportunity now exists to renovate and prosper on this fabulous three bedroom apartment in the popular Argyle building of Moore Park Gardens. This spacious apartment has an excellent floor plan featuring:

- Welcoming entrance foyer

- Large open plan living with wrap around balcony and exceptional city views

- Three spacious bedrooms all with balcony access, and ensuite and walk-in robe off main

- Double secure parking