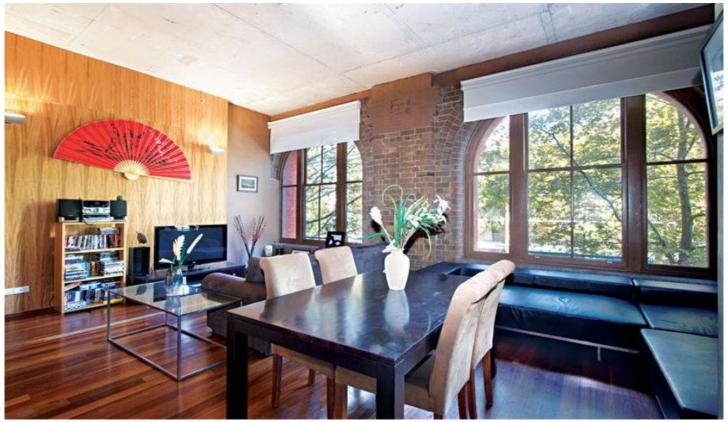

## 103/380 Harris Street PYRMONT NSW

Situated in the sought after converted warehouse building this New York loft style apartment is one of the most popular layouts. Offering two large bedrooms both with built-ins, large study room which is currently being used as a 3rd bedroom. Ensuite in main bedroom and 2nd bathroom adjacent to 2nd bedroom. Large living area with superb polished floorboards and original floor to ceiling windows. It also features:

gourmet kitchen with caesar stone benchtops, stainless steel appliances, gas cooking, dishwasher, microwave, ducted r/c air conditioning,private parking on same level as the apartment.

MCentral also offers a fabulous award winning roof top garden, on-site manager, security, covered walkway directly through to Darling Harbour, Restaurants and Monorail.