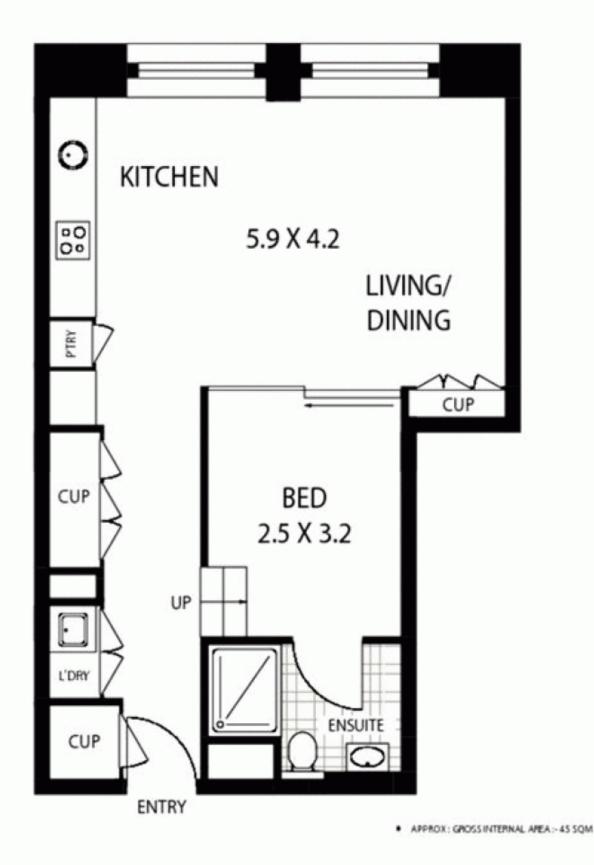

## 411/380 HARRIS STREET

PYRMONT

\*Disclaimen: mtg - mind the gap floor plans is site plans are intended as a guide only. Individuals should always rely on their own enquiries for exact measurements and no warrenties are intended or given. Please Note: Any internal erise measurement total their may be included does not include any wild specer or rectert. Any enfantel true measurement total their may be included does not include the total site plan area (up total grounds and parden areas). mtg - mind the gap - 1300 133 145 - www. mindthegap.com.av