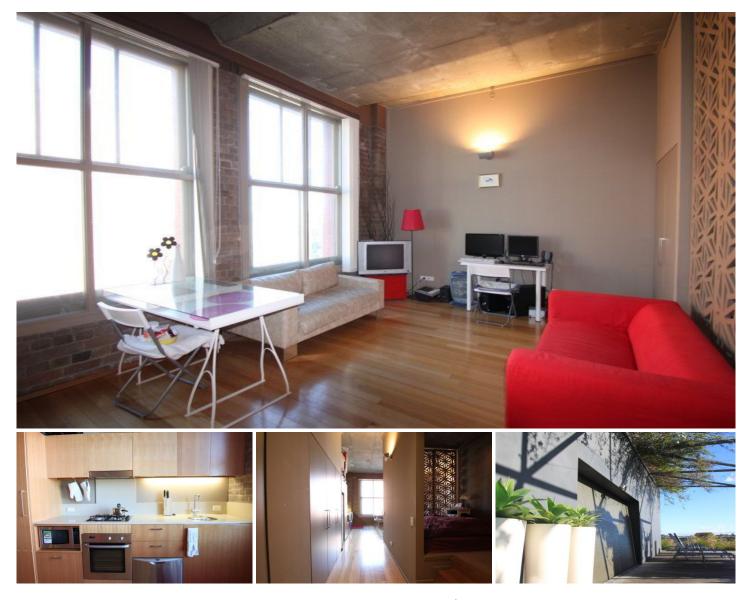

## 411/380 Harris Street PYRMONT NSW

M-Central is one of Sydney's most historic building conversions and is conveniently positioned moments from Darling Harbour and the city.

This loft style apartment has an excellent floor layout with open plan living, high ceilings and polished floorboards. The gourmet kitchen has caesar stone bench tops and stainless steel finishes. It also features gas cooking, dishwasher and microwave, internal laundry and dryer.

M-Central is also famous for its fabulous award winning roof top garden with B.B.Q. and entertainment facilities. It is a security building and has its own on-site building manager.

View : https://www.shearerproperty.com.au/sale/nsw/sy dney-city/pyrmont/residential/house/5823152