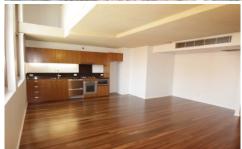

## 516/380 Harris Street Pyrmont NSW

Situated in the innovative and exciting 'MCentral' development, this spacious two level apartment offers unique interior design features with high ceilings and polished timber floorboards throughout.

## Features Include:

- Two spacious bedrooms, both with built-in wardrobes
- Open plan living and dining area
- Three bathrooms (ensuite, main and guest)
- Gourmet kitchen with stainless steel appliances, microwave and dishwasher
- Security building with Manager on site with Secure parking on same level