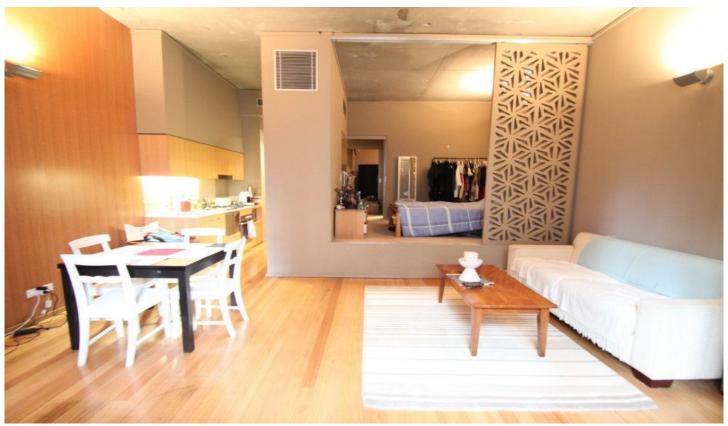

## 105/320 Harris Street PYRMONT NSW

Situated in sought after M-Central, the original Pitt Son & Badgery wool stores converted to architecturally designed loft style apartments, this sunny apartment has an excellent layout and offers polished floorboards throughout, vaulted ceilings, floor to deiling windows, granite kitchen benches and stainless steel appliances.

M-Central is a security building with an award winning roof top garden and B.B.Q. area, is pet friendly and has an on-site building manager.

It is also linked to Darling Harbour, restaurants and surrounds by a covered walkway. Further features are: Security Intercom,

Ducted Air conditioning, Large private storage room. Parking on same level as unit. For Private Viewing Call: Sue Shearer 0411 804 925.

1 🚐 1 🚔 1 😭

**Price**: \$519,950

**View**: https://www.shearerproperty.com.au/sale/nsw/sy dney-city/pyrmont/residential/apartment/5823149