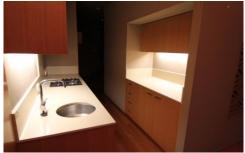

## 105/320 Harris Street PYRMONT NSW

Situated in sought after M-Central, the original Pitt Son & Badgery wool stores converted to architecturally designed loft style apartments, this sunny apartment has an excellent layout and offers polished floorboards throughout, vaulted ceilings, floor to deiling windows, granite kitchen benches and stainless steel appliances.