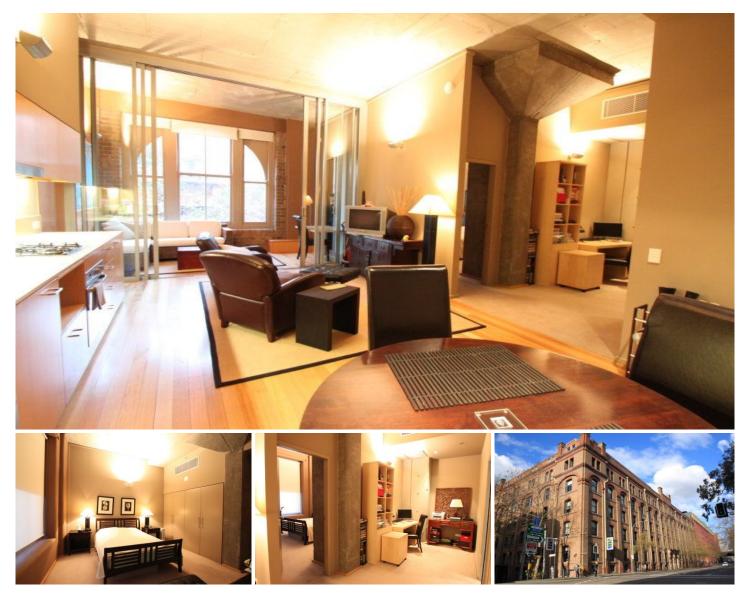

## 104/380 Harris Street PYRMONT NSW

Situated in this sought after complex designed by renowned architects Dale Jones Evans & Marchese & Partners, this designer one level apartment offers spacious living, polished floors, floor to ceiling windows, vaulted ceilings, large master bedroom with built-ins, separate sunroom off living area, spacious study, modern kitchen and bathroom, Other features are: Private parking on same level, security access, covered walkway direct to Darling Harbour and local restaurants. M-Central also offers an award winning roof top garden and on-site building manager. For Private Viewing - contact Sue Shearer on 0411 804 925.