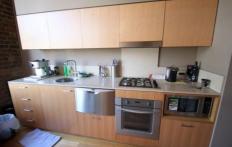

- Gourmet kitchen including dishwasher, microwave, oven and gas cook top
- High Ceilings
- Polished Floorboards
- Internal laundry
- Plenty of light with two large windows
- Secure parking space
- Access to over 2000 square metres of rooftop gardens with BBQ facilities and entertaining room
- Building wired for Broadband Internet access and cable TV
- 24hr Security and on-site manager