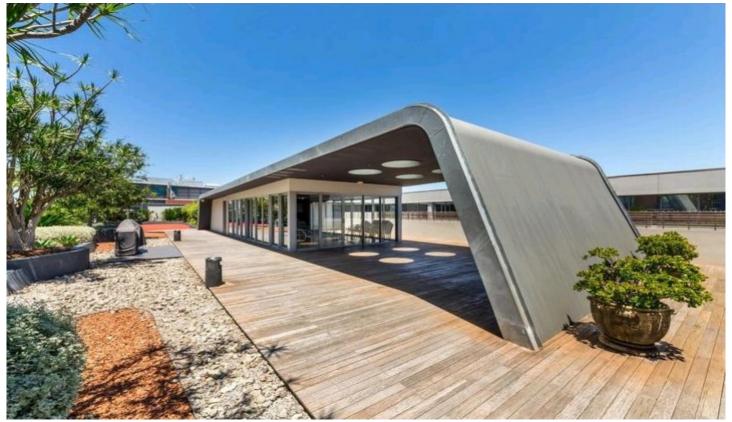

- Gourmet kitchen including dishwasher, microwave, oven and gas cook top
- High Ceilings
- Polished Floorboards
- Internal laundry
- Plenty of light with two large windows
- Secure parking space
- Access to over 2000 square metres of rooftop gardens with BBQ facilities and entertaining room
- Building wired for Broadband Internet access and cable TV
- 24hr Security and on-site manager