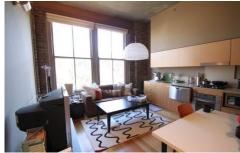

- Gourmet kitchen including dishwasher, microwave, oven and gas cook top
- High Ceilings
- Polished Floorboards
- Internal laundry
- Plenty of light with two large windows
- Secure parking space
- Access to over 2000 square metres of rooftop gardens with BBQ facilities and entertaining room
- Building wired for Broadband Internet access and cable TV
- 24hr Security and on-site manager