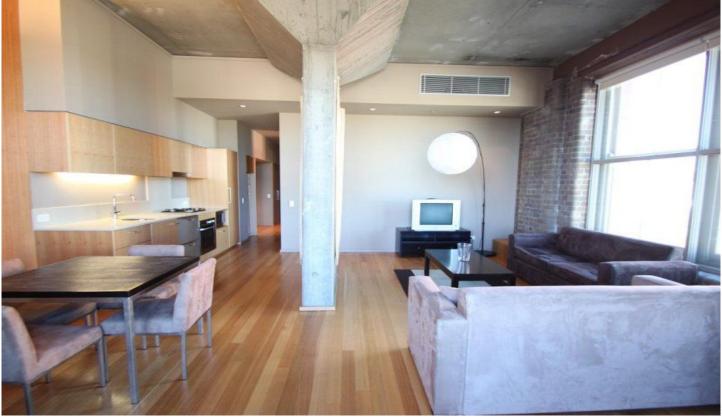

## 410/380 Harris Street PYRMONT NSW

Superbly presented apartment with quality furnishing throughout. Situated in the sought after M-Central building. The finishes are all of supreme quality and style with the apartment presenting as new. Features include:

- Great location with direct walk path to harbour-side shopping centre and Darlingharbour.
- Bus stop on street.
- Two minute walk to tram.
- Spacious floor plan with extra room coming of living room that could be used as a study
- Gourmet kitchen including dishwasher, microwave, oven and gas cook top
- Heigh Ceilings
- Ensuite bathroom
- Internal laundry with washing machine and clothes dryer
- Access to spectacular rooftop garden