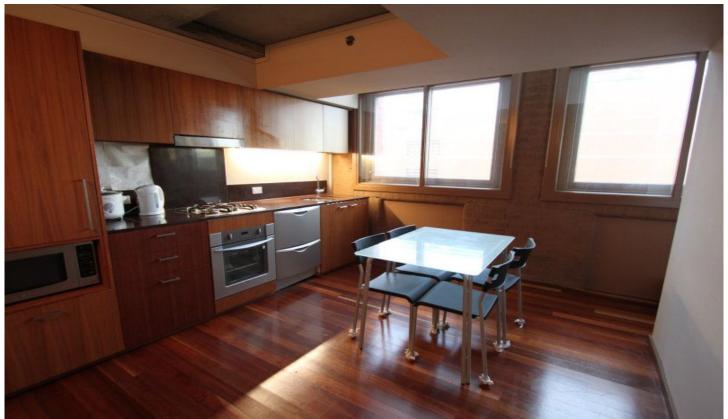

515/380 Harris Street PYRMONT NSW

Super sized townhouse style on corner of building. Formal living with separate kitchen/dining area. Very large bedrooms, both with their own ensuite, three bathrooms, ducted air conditioning throughout, gas cooking, dishwasher,microwave, built-ins throughout, secure parking. There is an award winning roof top garden area with B.B.Q. M-Central is a converted warehouse with New York style design. Polished floors throughout. Security and Building Manager on Site. Contact Sue Shearer for Private Viewing. 0411 804 925.