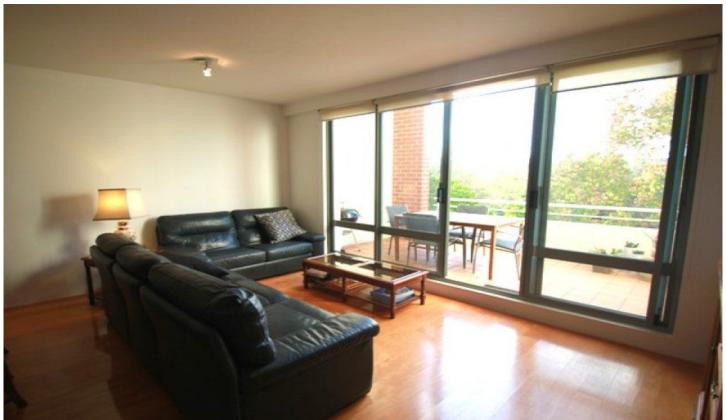

Features Include:
Polished floorboards in living area
Spacious open plan living and study
Two balconies

Bedrooms with built in robes, main with ensuite Large kitchen with gas cooking Additional guest toilet Security building and lift access