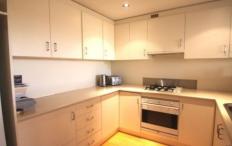

Features Include:
Polished floorboards in living area
Spacious open plan living and study
Two balconies

Bedrooms with built in robes, main with ensuite Large kitchen with gas cooking Additional guest toilet Security building and lift access