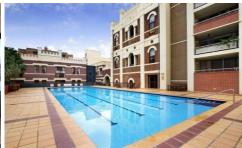

## Features Include:

- Large bedroom with built-in wardrobe
- Spacious lounge/dining flowing out to sunny north facing balcony
- Well equipped kitchen with gas cooking & dishwasher
- Modern bathroom
- Internal laundry with dryer
- Undercover car space
- Resort style facilities including 25 meter lap pool, gym & sauna