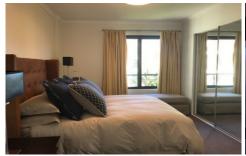

## Features Include:

- Large bedroom with built-in wardrobe
- Spacious lounge/dining flowing out to sunny north facing balcony
- Well equipped kitchen with gas cooking & dishwasher
- Modern bathroom
- Internal laundry with dryer
- Undercover car space
- Resort style facilities including 25 meter lap pool, gym & sauna