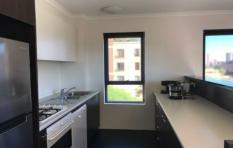

## Features Include:

- Large bedroom with built-in wardrobe
- Spacious lounge/dining flowing out to sunny north facing balcony
- Well equipped kitchen with gas cooking & dishwasher
- Modern bathroom
- Internal laundry with dryer
- Undercover car space
- Resort style facilities including 25 meter lap pool, gym & sauna