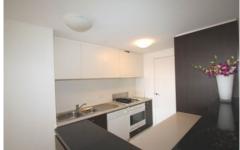

## Features include:

Security building with lift access and secure parking
Beautiful white floorboards throughout
Modern kitchen with dishwasher, gas cook tops
Large bedroom with built in robe
Contemporary bathroom with shower and bathtub
Spacious open plan living opening on to balcony with superb northerly outlook.
Sought after north/south flow through layout.