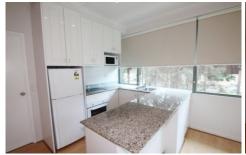

Open plan living/dining
Kitchen with dishwasher & granite bench tops
Large bedroom with Built in robes
Spacious bathroom & internal laundry
Sun and light throughout, Living/Dining and bedroom with
Ducted reverse air & storage