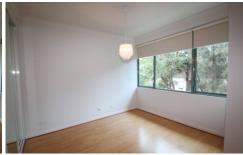

Open plan living/dining
Kitchen with dishwasher & granite bench tops
Large bedroom with Built in robes
Spacious bathroom & internal laundry
Sun and light throughout, Living/Dining and bedroom with
Ducted reverse air & storage