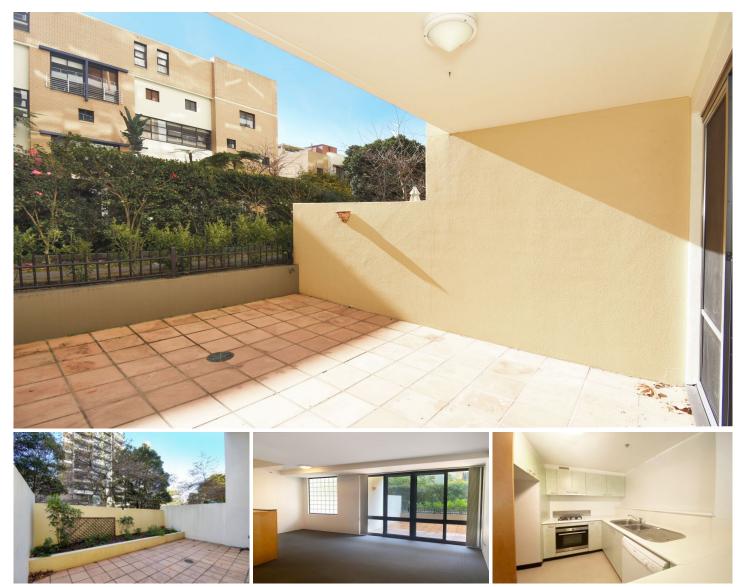

Enter through the front door to a huge living area opening onto a north facing courtyard and both bedrooms also open onto a second courtyard.

Brand new paintwork and new chic neutral carpeting Modern kitchen with Smeg gas cooktop and good bench space

Oversized living room with glass brick window feature Sliding doors open from the lounge area onto one of the two courtyards

Two bedrooms each with built-ins and opening to second

View : https://www.shearerproperty.com.au/lease/nsw/e astern-suburbs/redfern/residential/unit/5823019