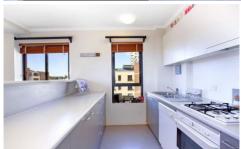

Features Include:

Open plan lounge and dining
Modern kitchen with gas cooking
Large bedroom with built-in robe
Security building with lift access
Resort facilities including pool, gym and sauna
Onsite building management, secure car space
Ideal investment or home