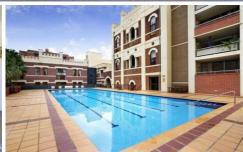

Features Include:

Open plan lounge and dining
Modern kitchen with gas cooking
Large bedroom with built-in robe
Security building with lift access
Resort facilities including pool, gym and sauna
Onsite building management, secure car space
Ideal investment or home